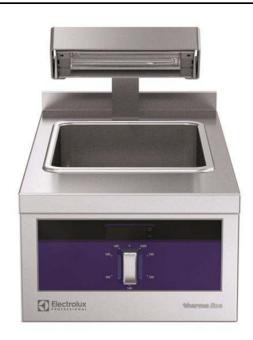

## Modular Cooking Range Line thermaline 90 - Electric Chip Scuttle, 1/1 GN, 1 Side with Backsplash

| ITEM #  |  |  |
|---------|--|--|
| MODEL # |  |  |
| NAME #  |  |  |
| SIS #   |  |  |
| AIA#    |  |  |

589143 (MCYAABDOBO)

Electric Chip Scuttle, oneside operated with backsplash, 1/1 GN

#### Item No.

Unit constructed according to DIN 18860\_2 with 20 mm drop nose top. Internal frame for heavy duty sturdiness in stainless steel. 2 mm top in 1.4301 (AISI 304). Flat surface construction, easily cleanable. THERMODUL connection system enables seamless worktop when units are connected and avoids soil penetrating. Appliance typically used to keep servings warm until ready to be served or in combination with a fryer to allow fried portions to drip excess oil. Infrared heating elements on the back of the unit to increase holding time. Well able to contain 1/1 GN container with a maximum height of 150 mm. Easy to use control panel. Supplied with a perforated GN 1/1 false bottom. Metal knobs with embedded hygienic silicon "soft" grip enable easier handling and cleaning.

### **Main Features**

- All major components may be easily accessed from the front.
- THERMODUL connection system creates a seamless work top when units are connected to each other thus avoiding soil penetrating vital components and facilitating the removal of units in case of replacement or service.
- Metal knobs with embedded hygienic "softtouch" grip for easier handling and cleaning.
   The special design of the controls prevents infiltration of liquids or soil into vital components.
- Easy-to-use control panel.
- The appliance is used to keep servings warm until ready to be served to customer.
- Unit supplied with a perforated GN 1/1 false bottom specially shaped for easier food collection.
- Unit to have infrared heating elements positioned on the back of the unit to increase holding time.
- Well able to contain 1/1 GN container with a maximum height of 150 mm.
- Typically used in combination with a fryer to allow fried portions to drip excess oil into the well basin.
- Large visible digital display manufactured in tempered glass to resist heat and chemicals, showing temperatures or power settings. The display also shows on/off status of the appliance and on/off status of the heating elements.