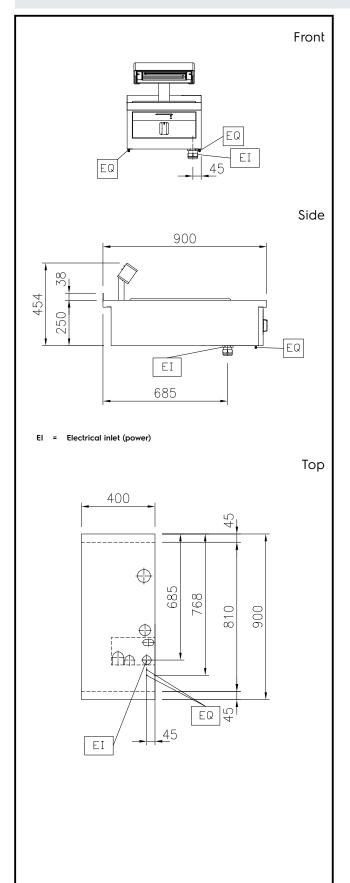

# Modular Cooking Range Line thermaline 90 - Electric Chip Scuttle, 1/1 GN, 1 Side with Backsplash

| Electric                         |                              |
|----------------------------------|------------------------------|
| Supply voltage:<br>Total Watts:  | 230 V/1N ph/50/60 Hz<br>1 kW |
| Key Information:                 |                              |
| Usable well dimensions (width):  | 306 mm                       |
| Usable well dimensions (height): | 156 mm                       |
| Usable well dimensions (depth):  | 510 mm                       |
| External dimensions, Width:      | 400 mm                       |
| External dimensions, Depth:      | 900 mm                       |
| External dimensions, Height:     | 250 mm                       |
| Net weight:                      | 16 kg                        |
| Sustainability                   |                              |
| Current consumption:             | 4.3 Amps                     |